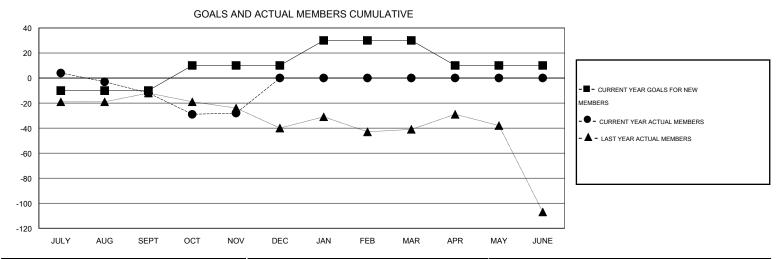

## Cindy Gregg **LOCATION VIRGINIA** GMT CA 1 Clubs Members RESULTS FOR 2016-2017 RESULTS FOR 2016-2017 NEW CLUB NEW CLUBS DROPPED NET NEW MEMBER CHARTER AND DROPPED NET QUARTER QUARTER GOAL CLUBS GAIN/LOSS GOAL NEW MEMBERS MEMBERS GAIN/LOSS ADDED 0 0 -10 58 70 -12 JULY/AUG/SEPT JULY/AUG/SEPT 0 0 0 0 20 18 34 -16 OCT/NOV/DEC OCT/NOV/DEC 0 0 0 20 0 0 0 JAN/FEB/MAR JAN/FEB/MAR 0 0 0 0 -20 0 0 0 APR/MAY/JUNE APR/MAY/JUNE